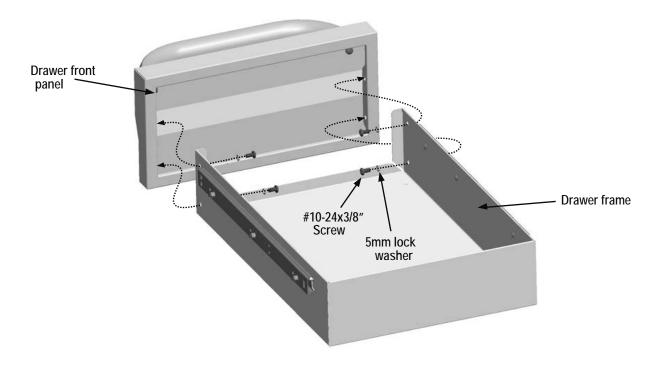

## PRODUCT GUIDE MODEL 463269411

IMPORTANT: Fill out the product record information below.

For support and to register your grill, please visit us at www.charbroil.com

If you have questions or need assistance during assembly, Please call **1-888-430-7870**.